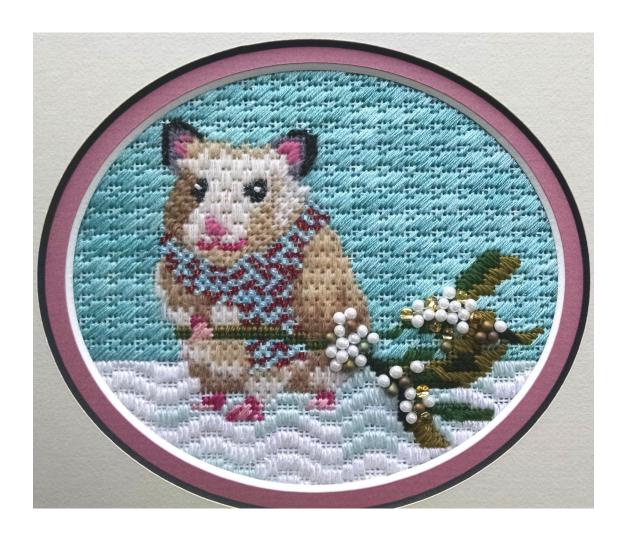

# CBK Needlepoint Collection Stitch Guide

Scott Church • "Hampster with Mistletoe" • SC-EX-02

Stitch Guide by Joyce Gresh

# Hampster With Mistletoe

**Threadworx - 10551** 

Wisper - W107,121,90

Splendor- S885

**S813** 

Very Velvet- V669

Frye Werks- FT-13

Vineyard Silk- C159, 55, 67, 68

Silk and Ivory - Stardust- 502

**Beads-** 15-1420

15-552

**DP28-8** 

**DP28-2006** 

**DP28-420** 

**Beads & Embellishments from The Collection** 

# Hampster With Mistletoe

# #1. Sky

Threadworx 10551, 4 ply, "Water 18", Stitch Landscape Book, pg.74

#### **#2.** Nose

Wisper W107, 2ply, Double Brick

#### #3. Face

Wisper, W107,121, 2 ply, Diagonal Mosiac

## **#4. Ears and Nose**

Scrap, Velvet, V-669, Satin

#### #5. Mouth

Splendor, S-885, 4ply, Satin

#### #6. **Body**

Wisper, W-121,107,90, 2 ply, Vertical Parisian

#### **#7. Hands and Feet**

Splendor S-885,813, 4ply, Satin

#### #8 Eyes

Frye Werks, FT-13, basket weave

#### #9. Bottom

Silk and Ivory Stardust, 502, Vineyard silk 159, "Sky 11", Stitch Landscape Book, pg.42

## #10. Scarf

Beads - 15-1420 15-552

## #11. Berries

Beads - DP-28-8 DP-28-2006 DP-28-420

Beads and Embellishments from The Collection